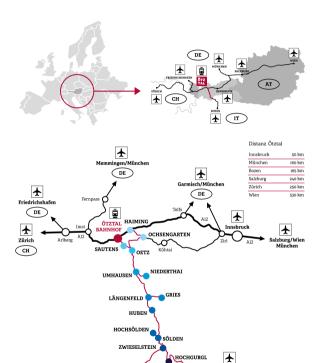

#### DISCOVER TIROL'S LONGEST SIDE VALLEY BY PUBLIC BUS

Several bus stops make it easy to reach Ötztal's main attractions and highlights (bicycle transport available). Among the absolute must-sees are the scenic panoramic roads in high Alpine locations. The Timmelsjoch High Alpine Road is probably the most beautiful connection to neighboring Italy thanks to awe-inspiring views of the mountains and valleys. The Panoramic Glacier Road leads from the hustle and bustle of Sölden's village up to the mighty glacier snouts, offering awesome hairpin bends. Due to the breathtaking panorama, the road was chosen as filming location of the spectacular chase in the action thriller James Bond 007: "Spectre"

| Ötztal | Public bus lines between Haiming and Obergurgl; also to Kühtai, Niederthai & Gries                                |
|--------|-------------------------------------------------------------------------------------------------------------------|
| Sölden | Public bus line to Rettenbach/Tiefenbach glaciers (Glacier Road) and to Vent; bicycle transport is not possible   |
| Gurgl  | Public bus line Timmelsjoch High Alpine Road<br>to Moos/Passeiertal (Italy); bicycle transport is not<br>possible |