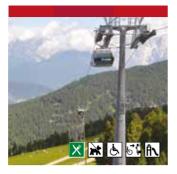

Mountain Gondolas & Lifts

## LIFT-ASSISTED HIKING IN ÖTZTAL

Experience the "up & down" on breathtaking panoramic mountain gondola & lift rides in Ötztal and hike along rushing mountain brooks, tranquil Alpine lakes or countless high-altitude trails leading to your favorite destination.

Relaxing moments await you on the scenic viewing platforms beyond 3000  $\,$  altitude and at quaint mountain huts which are worth a visit in all weathers.

| Kühtai       | Drei-Seen-Bahn*                                                                                                       |
|--------------|-----------------------------------------------------------------------------------------------------------------------|
| Ochsengarten | Ochsengartenbahn*                                                                                                     |
| Oetz         | Acherkogelbahn*                                                                                                       |
| Sölden       | Gaislachkoglbahn*, Giggijochbahn*, Langeggbahn*,<br>Tiefenbachbahn, Schwarze Schneid Bahn,<br>Hochsölden-Rotkoglbahn* |
| Obergurgl    | Hohe Mut Bahn* (bike transport only on section I)                                                                     |
| Hochgurgl    | Kirchenkarbahn I + II*                                                                                                |
| Vent         | Sesselbahnen Wildspitze & Wildes Mannle                                                                               |
|              |                                                                                                                       |