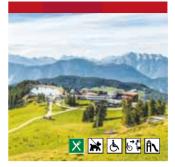

Mountain Gondolas & Lifts

## LIFT-ASSISTED HIKING IN ÖTZTAL

Experience the "up & down" on breathtaking panoramic mountain gondola & lift rides in Ötztal and hike along rushing mountain brooks, tranquil Alpine lakes or countless high-altitude trails leading to your favorite destination.

Relaxing moments await you on the scenic viewing platforms beyond 3000  $\,$  altitude and at quaint mountain huts which are worth a visit in all weathers.

| Kühtai       | Drei-Seen-Bahn*                                                                                                       |
|--------------|-----------------------------------------------------------------------------------------------------------------------|
| Ochsengarten | Ochsengartenbahn*                                                                                                     |
| Oetz         | Acherkogelbahn*                                                                                                       |
| Sölden       | Gaislachkoglbahn*, Giggijochbahn*, Langeggbahn*,<br>Tiefenbachbahn, Schwarze Schneid Bahn,<br>Hochsölden-Rotkoglbahn* |
| Obergurgl    | Hohe Mut Bahn* (bike transport only on section I)                                                                     |
| Hochgurgl    | Kirchenkarbahn I + II*                                                                                                |
| Vent         | Sesselbahnen Wildspitze & Wildes Mannle                                                                               |
|              |                                                                                                                       |