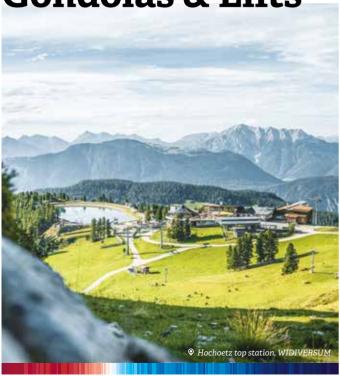

Mountain Gondolas & Lifts

## LIFT-ASSISTED HIKING IN ÖTZTAL

Experience the "up & down" on breathtaking panoramic mountain gondola & lift rides in Ötztal and hike along rushing mountain brooks, tranquil Alpine lakes or countless high-altitude trails leading to your favorite destination.

Relaxing moments await you on the scenic viewing platforms beyond 3000  $\,$  altitude and at quaint mountain huts which are worth a visit in all weathers.

| Kühtai       | Drei-Seen-Bahn*                                                                                                       |
|--------------|-----------------------------------------------------------------------------------------------------------------------|
| Ochsengarten | Ochsengartenbahn*                                                                                                     |
| Oetz         | Acherkogelbahn*                                                                                                       |
| Sölden       | Gaislachkoglbahn*, Giggijochbahn*, Langeggbahn*,<br>Tiefenbachbahn, Schwarze Schneid Bahn,<br>Hochsölden-Rotkoglbahn* |
| Obergurgl    | Hohe Mut Bahn* (bike transport only on section I)                                                                     |
| Hochgurgl    | Kirchenkarbahn I + II*                                                                                                |
| Vent         | Sesselbahnen Wildspitze & Wildes Mannle                                                                               |
|              |                                                                                                                       |