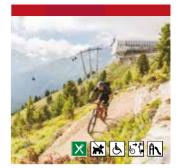

Mountain Bike & Bicycle Rental

## EXPLORE SCENIC ÖTZTAL ON TWO WHEELS

In addition to countless cycle tours you should not miss the Ötztal Cycle Trail in order to explore the valley from a different point of view. Breathtaking nature exploration far away from busy traffic routes goes hand in hand with unlimited cycling through this fairly long side valley. Made to measure bicycles for young and old are available for rent at many partner sports shops within Ötztal - free of charge for Ötztal Inside Summer Card holders. Bicycle transport (mountain lifts) is not included in the Card!