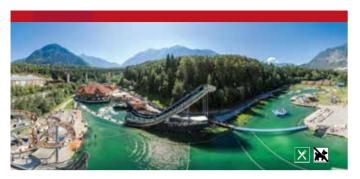

### EXPLORE THE HUGE VARIETY OF ÖTZTAL

The Ötztal Nature Park comprises all environmentally protected areas in Ötztal. Covering some 500 km², the Ötztal Nature Park is Tirol's second biggest and Austria's third biggest in size.

The main aims of the Nature Park are to protect nature, preserve unspoilt landscapes, increase recreational values and promote scientific and cultural research in the region.