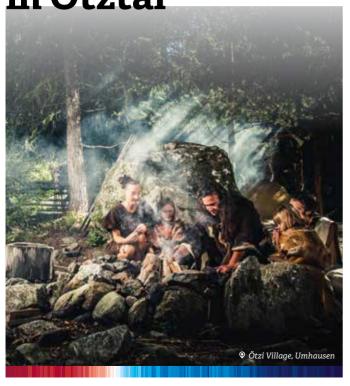

## ÖTZI VILLAGE. BIRDS OF PREY PARK. MUSEUMS & WOOD CARVING

Enjoy a wonderful travel back in time at the Archaeological Outdoor Park, giving an insight into everyday life and work of Stone Age Ötzi – The Iceman in Neolithic times.

# Ötzi Village Umhausen

Archaeological Outdoor Park

Am Tauferberg 8 | 6441 Umhausen T +43 (0) 5255 5002 2 or 5795 office@oetzi-dorf.at www.oetzi-dorf.at

early May - October Open Daily 9:30 am - 5:30 pm October 9:30 am - 5:00 pm Subject to change - visit our website!

- NEW: village & crafts square
- Special exhibition: 30 years Ötzi's finding, 1:1 Ötzi's finding site
- Stone Age Life: buildings, hunting & housing, animals
- Daily guided tours for free (1 h). audio guides & mobile homepage: DE, EN, FR, IT, NL
- "A Living Village!" weekly shows of Neolithic craft techniques & Ötzi Village film