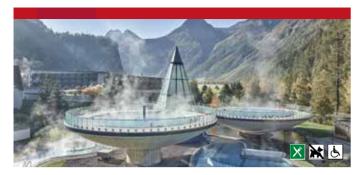

# **AQUA DOME – Tirol** Therme Längenfeld

AOUA DOME - Tirol Therme Längenfeld is Tirol's unrivaled thermal spa resort and enchants visitors with unique architectural elements and water attractions covering more than 20,000 m<sup>2</sup>. Immerse yourself in the region's biggest water world with thermal water up to 36 degrees and relax in one of the cozy recreational oases. Unlimited family fun is waiting for you at the Alpen Arche Noah offering water fun park, children's pool, funnel-shaped and tube slides full of special effects plus supervised children's play area.

## **FOR FREE**

Two 3-hour admissions to thermal spa (sauna not included) per Card in May, June, September and October (29.05. - 30.06. & 01.09. - 03.10.2021). The entire thermal spa and the whole Alpen Arche Noah are included in the Card. Sauna world, fitness and SPA 3000 accessible for an extra charge.