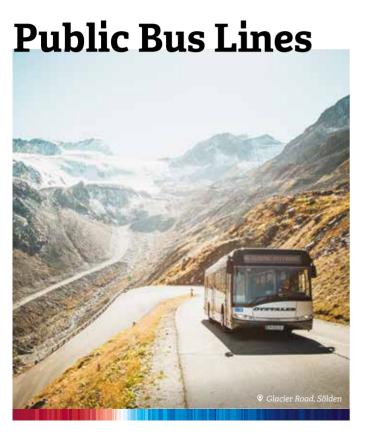

#### DISCOVER TIROL'S LONGEST SIDE VALLEY BY PUBLIC BUS

Several bus stops make it easy to reach Ötztal's main attractions and highlights (bicycle transport available). Among the absolute must-sees are the scenic panoramic roads in high Alpine locations. The Timmelsjoch High Alpine Road is probably the most beautiful connection to neighboring Italy thanks to awe-inspiring views of the mountains and valleys. The Panoramic Glacier Road leads from the hustle and bustle of Sölden's village up to the mighty glacier snouts, offering awesome hairpin bends. Due to the breathtaking panorama, the road was chosen as filming location of the spectacular chase in the action thriller James Bond 007: "Spectre"

| Ötztal | Public bus lines between Haiming and Obergurgl; also to Kühtai, Niederthai & Gries                                |
|--------|-------------------------------------------------------------------------------------------------------------------|
| Sölden | Public bus line to Rettenbach/Tiefenbach glaciers (Glacier Road) and to Vent; bicycle transport is not possible   |
| Gurgl  | Public bus line Timmelsjoch High Alpine Road<br>to Moos/Passeiertal (Italy); bicycle transport is not<br>possible |

# **Public Bus** Lines