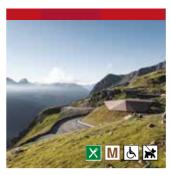

#### SIGNS & SYMBOLS

Suitable for wheelchairs

Children's playground

Bicycle transport

Museum