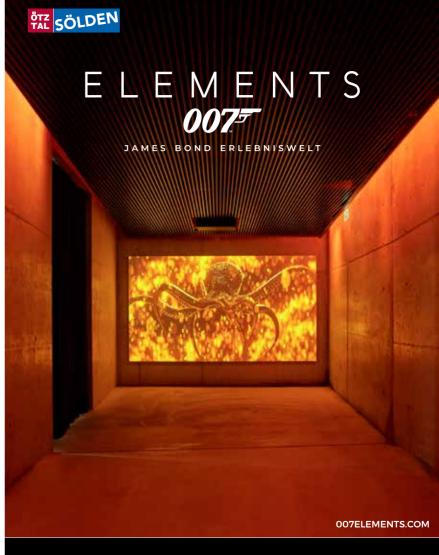

- 8-person and triple rope mountain gondola
- Motor skill park
- ice O Panorama Restaurant with viewing platform
- 007 ELEMENTS interactive James Bond adventure world at Gaislachkogl
- BIKE REPUBLIC SÖLDEN
- Bicycle transport for a fee