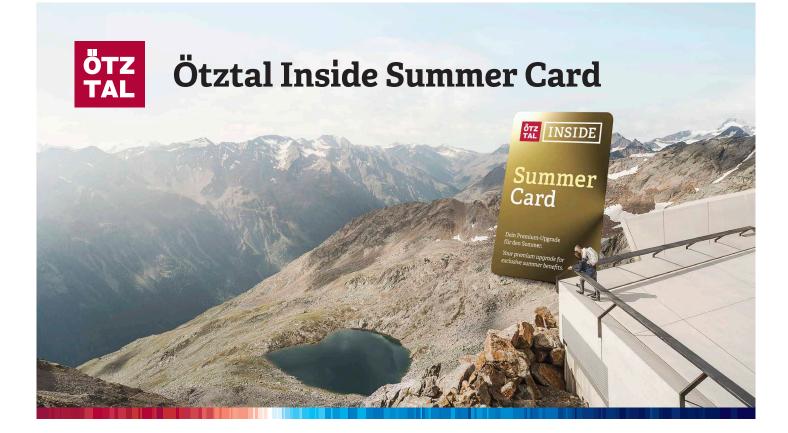

# Your premium upgrade for summer.

You can explore the greatest highlights in the valley with the Ötztal Inside Summer Card already included – simply without annoying waiting times! In addition to free use of summer mountain lifts and public buses, you also enjoy free admission to swimming pools, bathing lakes, museums and leisure facilities. The Ötztal Inside Summer Card will be handed out to you on site. The Card is valid from the second day of your stay until the last day of your vacation.

Validity period: 28 May – 02 October 2022