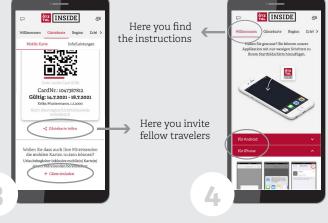

# INSIDE Here you activate INSIDE the Card TAL INSIDE ummer Card Here you can register **⊡**26% CardNr.: 1047387812 21 - 18.7.2 1 2 Do the check-in Activate guest cards On site at the latest, you will Click on "Guest Card" and then receive our e-mail invitation on "Mobile Card" to activate which can be used to register. your Card and the ones of your fellow travelers.

Invite fellow travelers

Invite your fellow travelers via e-mail or WhatsApp so that they can use their personal Inside Card as well. Always keep it at hand

Save the Inside Guide to the home screen of your smartphone. Follow the respective instructions to do so.